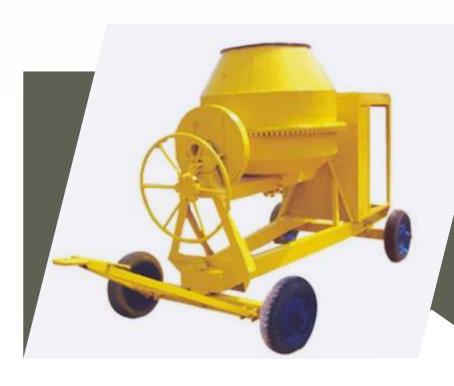

Drum Speed : 22-25 RPM

Wire Rope : 12 mm

10/7 CFT
CONCRETE
MIXER
WITHOUT
HOPPER

Type : Mixer mACHINE

Mixed Capacity : 200 Ltr. (7 Cu.ft.)

Unmixed Capacity : 280 Ltr. (10 Cu.ft.)

Prime Mover : 5 HP Engine / Motor