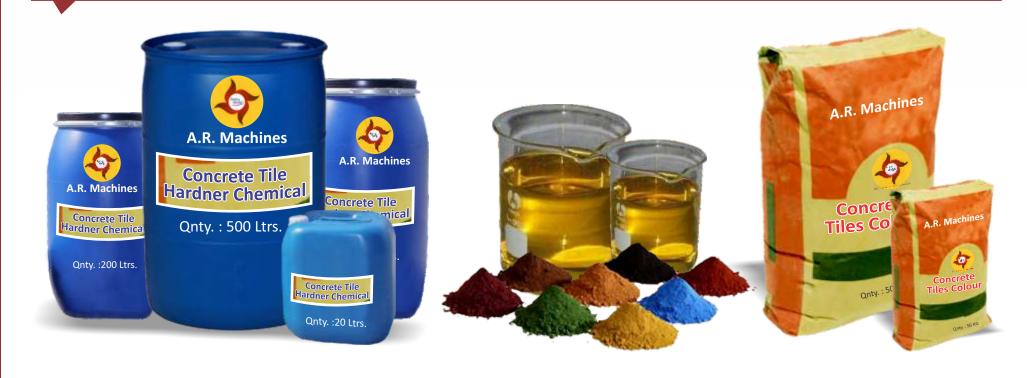

#### CONCRETE TILE HARDNER CHEMICAL & CONCRETE TILE COLOUR

हमारे यहाँ लिफ्ट मिक्चर, मैट्रो ट्राली (स्लैब ट्राली), मंकी लिफ्ट, हॉपर मिक्चर, लीड/पेट्रोल वाइब्रेटर एवं कंस्ट्रक्शन केमिकल की सम्पूर्ण रेंज उपलब्ध है।