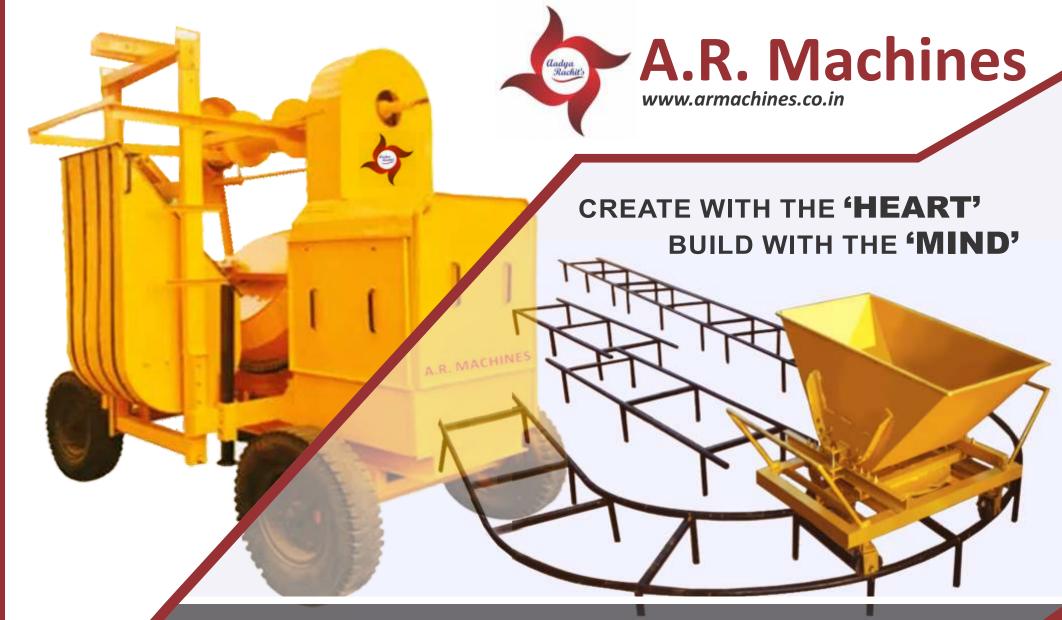

# Product Range

- Concrete Mixers Hydraulic Hopper or with Control Panel.
- Concrete Mixers with Hopper or without Hopper.
- Concrete Mixers Mobile Hoist (Two Leg/Four Leg Type)
- Builder Hoist or Fixed Hoist
- Monkey Hoist
- Pan Mixer
- Tamping Rammer
- Concrete Cutter
- Concrete Bucket
- Double Beam Screed Vibrator
- Concrete Vibrator & Nozzle
- Power Trowel cum Floater
- Screw Feeder for Cement & Fly Ash
- Silos for Cement & Fly Ash