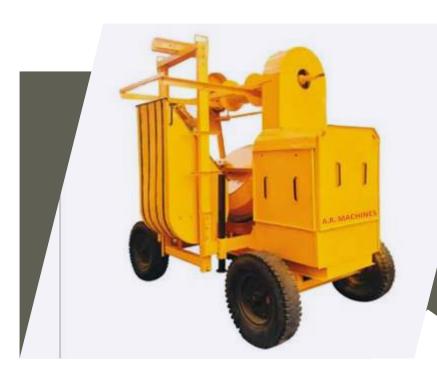

Type : II Channel Lift Mixer

Mixed Capacity : 200 Ltr. (7 Cu.ft.)

Unmixed Capacity : 280 Ltr. (10 Cu.ft.)

Working Height : 60 ft.

Prime Mover : 10 HP Engine / Motor

Drum Speed : 22-25 RPM

Drum Gear : 95T (Single Ring), Pinion - 12T

Drum Speed : 22-25 RPM

Wire Rope : 12 mm

10/7 CFT
CONCRETE
MIXER
WITHOUT
HOPPER

Type : Mixer mACHINE

Mixed Capacity : 200 Ltr. (7 Cu.ft.)

Unmixed Capacity : 280 Ltr. (10 Cu.ft.)

Prime Mover : 5 HP Engine / Motor

Drum Speed : 22-25 RPM

Drum Gear : 95T (Single Ring), Pinion - 12T