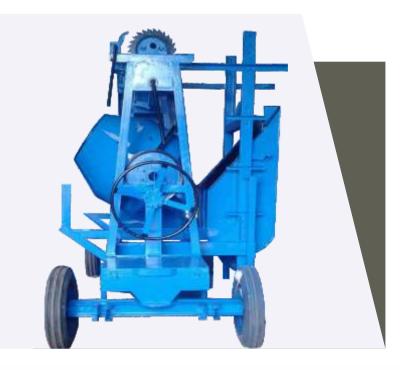

10/7 CFT
CONCRETE
MIXER WITH
HOPPER
HYDRAULIC/
MECHANICAL

Type : Mechanical Hopper

Mixed Capacity : 224 Ltr. (8 Cu.ft.)
Unmixed Capacity : 310 Ltr. (11 Cu.ft.)

Hopper Lifting : Mechanical

Prime Mover : 7.5 HP Engine / Motor

Drum Speed : 22-25 RPM

Wire Rope : 12 mm

10/7 CFT
CONCRETE
MIXER
WITHOUT
HOPPER

Type : Mixer mACHINE

Mixed Capacity : 200 Ltr. (7 Cu.ft.)

Unmixed Capacity : 280 Ltr. (10 Cu.ft.)

Prime Mover : 5 HP Engine / Motor